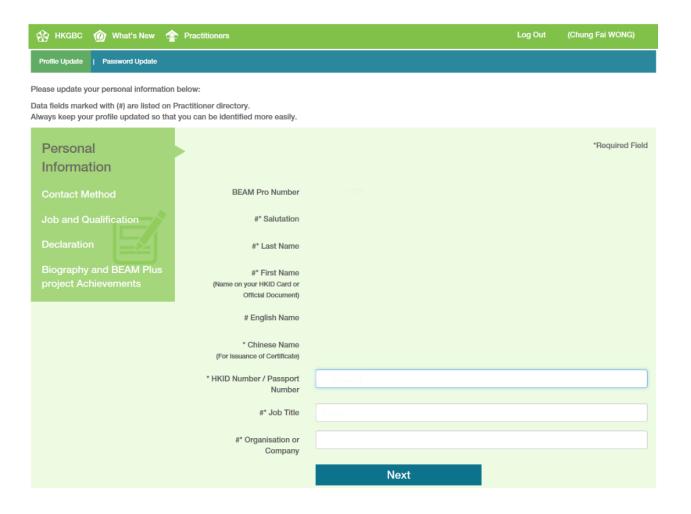

You can update your personal information in your account anytime.

You can also change the default password.

Profile Update | Pas

I Password Update

Please update your personal information below:

Data fields marked with (#) are listed on Practitioners' directory. Always keep your profile updated so that you can be identified more easily.