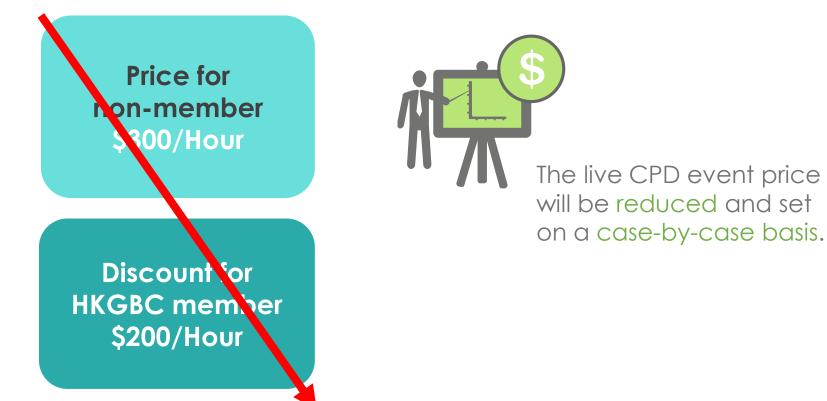

## **Pricing of CPD Event**

Old Pricing Policy for HKGBC Mandatory CPD Event:

## **Pricing of CPD Event**

http://onlinecpdtraining.hkgbc.org.hk

The hourly charge for videos at HKGBC online training portal produced before 31 Dec 2017 will be reduced from \$200 to \$100!

#### Annual Qualification Renewal Fee

\$300 for BEAM Pro; \$150 for BEAM Affiliate 5

BEAM practitioners will be required to comply with a set of **rules of conduct** at the time of first-time login CPD event price will be **reduced** and set on a **case-by-case basis**.