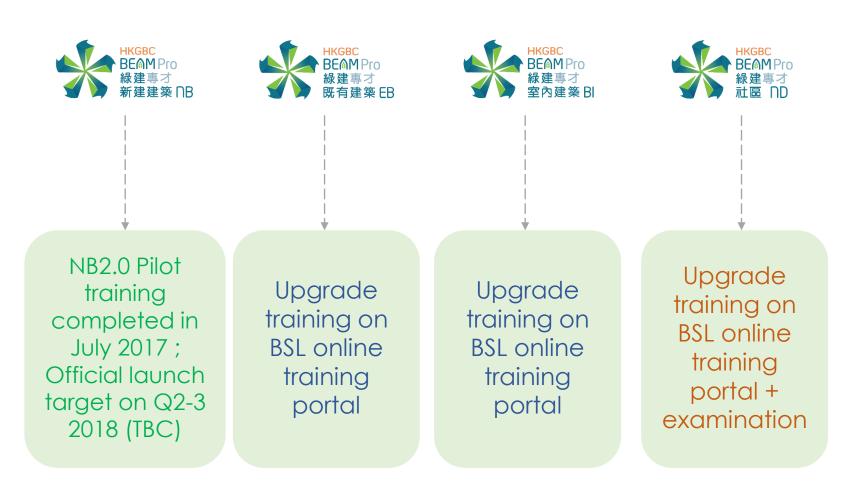

## BEAM Plus Version Upgrade Training (For BEAM Pro ONLY)

BEAM Plus assessment tools undergoes regular update to keep pace with the latest development. To equip BEAM Pro with the latest knowledge in BEAM Plus assessment tools, whenever newer tool versions are launched, BEAM Pro are **required** to take the Version Upgrade Training to acquire the specialties in newer version of BEAM Plus assessment tool. The certificate of specialty acquired can be downloaded in BEAM Pro Individual Account after the training.

If a BEAM Pro does not take the version upgrade training, the version number under his name in the BEAM Pro Directory will remain to be the old version.

> No. of CPD hours will be counted towards CPD requirement – Type 1

## 3

**BEAM Pro** are **required** to take the **Version Upgrade Training** to acquire the specialties in newer version of BEAM Plus assessment tool. If a BEAM Pro does not take the version upgrade training, the version number under his name in the BEAM Pro Directory will remain to be the old version.