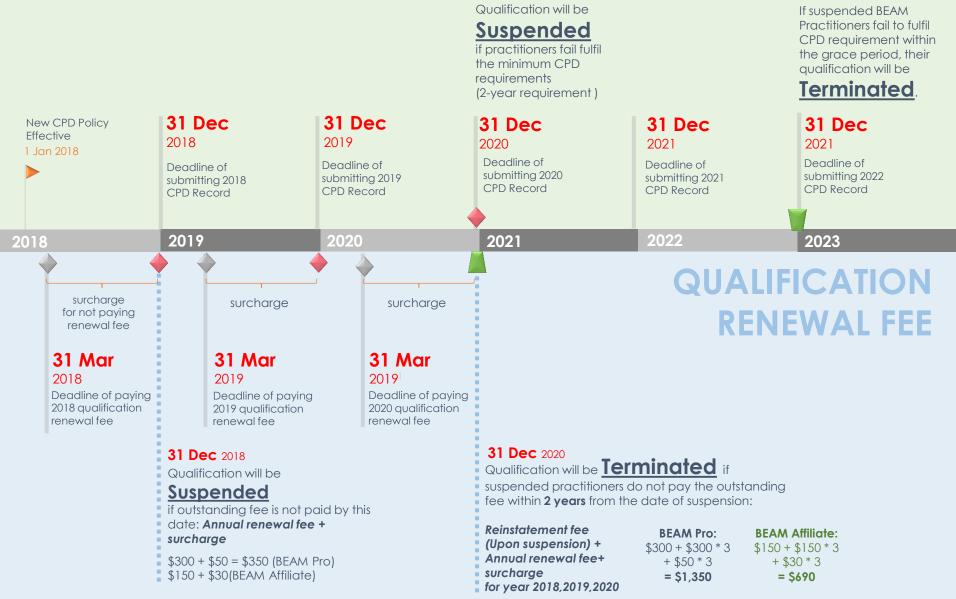

## Timeline of submitting CPD Record

### CPD Record Submission

BEAM practitioners should submit their CPD record at their individual account.
The cut-off date of annual CPD Record submission is
31 December of every year.

ALL HKGBC and BSL Events If the above icon is displayed in the event promotion materials, HKGBC will upload the CPD hours to your individual account.

# 4 Suspension

BEAM practitioners will be **suspended** if they fail to fulfil the minimum CPD requirement in the 3<sup>rd</sup> year. **3-month grace period** will be granted to the **suspended** BEAM Pro concerning their role as Project BEAM Pro for any **on-going** project.

### Reinstatement

Suspended BEAM practitioners can reinstate their credential once they successfully make up **all CPD hours due** within the **2-year grace period**.

### **Termination**

5

If suspended BEAM Practitioners fail to fulfil the CPD requirement within the grace period, their qualification will be **terminated**.

## Important Dates CPD REQUIREMENT

**Suspended** BEAM practitioners can reinstate their credential once they successfully make up all CPD hours due within the **2-year grace period**.

#### 2-year grace period