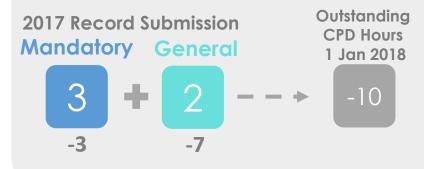

### Re-arrangement of Outstanding CPD hours

All the **outstanding** Mandatory and General CPD hours will be **combined** and carried forward to 2018.

### Make-up of Outstanding CPD Hours

3

BEAM practitioners who cannot attain the minimum CPD hours in the 1st year can make up the outstanding hours in the 2nd & 3rd years, **i.e. at least attaining 2-year CPD requirement in 3 years** 