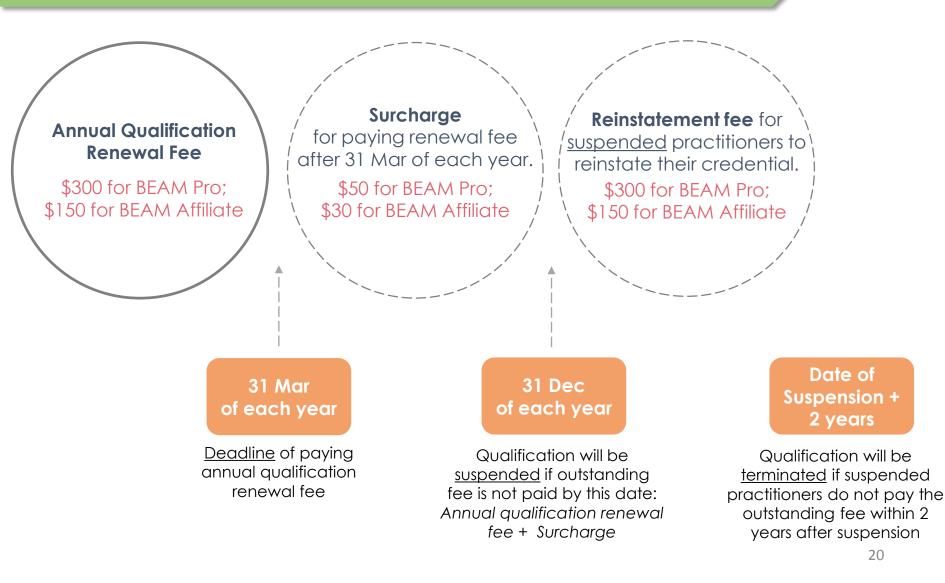

### Annual Qualification Renewal Fee

\$300 for BEAM Pro; \$150 for BEAM Affiliate

### 31 Mar of every year

Deadline of paying annual qualification renewal fee

### Annual CPD Record Submission

15 Hours for BEAM Pro; 6 Hours for BEAM Affiliate

### 31 Dec of every year

CPD Record Submission Cut-off Date <u>AND</u> Deadline of submitting CPD Record to the HKGBC

#### Annual Qualification Renewal Fee

\$300 for BEAM Pro; \$150 for BEAM Affiliate 5

BEAM practitioners will be required to comply with a set of **rules of conduct** at the time of first-time login CPD event price will be **reduced** and set on a **case-by-case basis**.