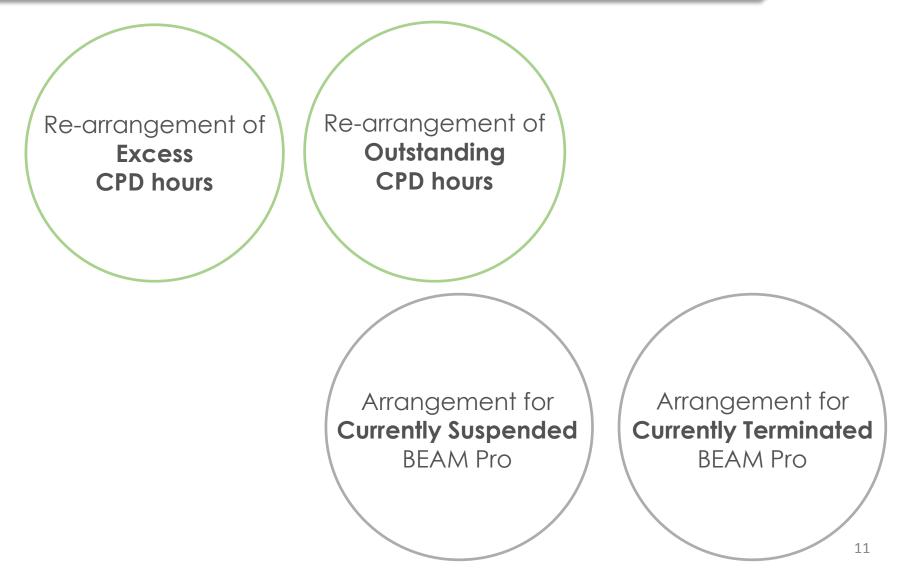

### Re-arrangement of Excess CPD hours

Net of Mandatory CPD hours will be **multiplied by 1.2** and carried forward to 2018.

### Re-arrangement of Outstanding CPD hours

All the **outstanding** Mandatory and General CPD hours will be **combined** and carried forward to 2018.

### Arrangement for Currently Suspended BEAM Pro

All the outstanding Mandatory and General CPD hours of suspended BEAM Pro will be **COMBINED**.

If the no. of **combined CPD hours exceeds** the minimum CPD requirement under new CPD policy on 1 Jan 2018, the credential of suspended BEAM Pro will be **reinstated automatically**.

If the no. of combined CPD hours is still **less than** the minimum CPD requirement, the counting of granted **grace period shall continue.** 

### Arrangement for Currently Terminated BEAM Pro

As in the current policy, all the terminated BEAM Pro will **NOT** be reinstated under new CPD policy.