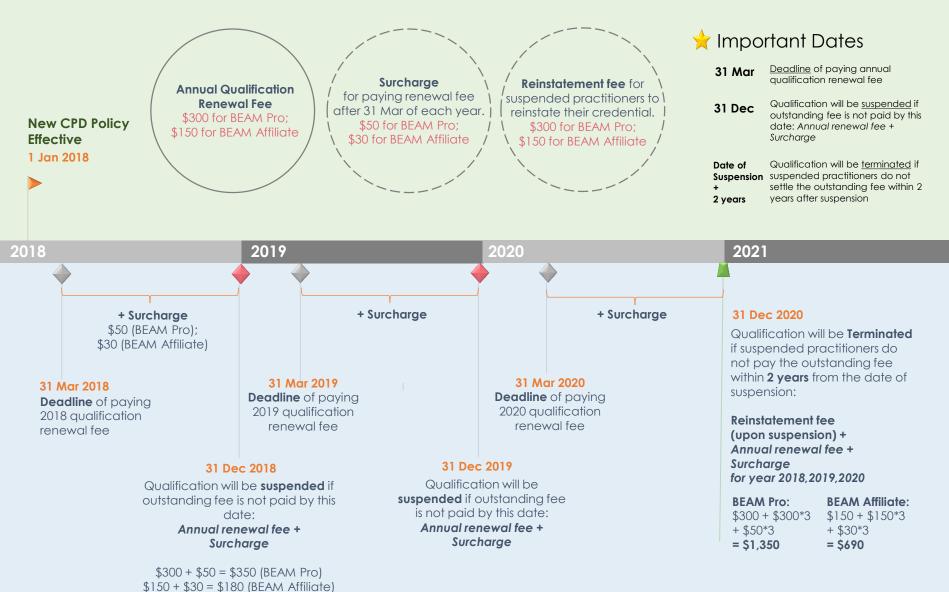

## **Annual Qualification Renewal Fee**

# Timeline of payment

## Two Major Requirements for BEAM Pro & BEAM Affiliate

### Annual Qualification Renewal Fee

\$300 for BEAM Pro; \$150 for BEAM Affiliate

### 31 Mar of every year

Deadline of paying annual qualification renewal fee

### Annual CPD Record Submission

15 Hours for BEAM Pro; 6 Hours for BEAM Affiliate

### 31 Dec of every year

CPD Record Submission Cut-off Date <u>AND</u> Deadline of submitting CPD Record to the HKGBC

## Important Dates CPD REQUIREMENT

**Suspended** BEAM practitioners can reinstate their credential once they successfully make up all CPD hours due within the **2-year grace period**.

#### 2-year grace period

### Reinstatement

Suspended BEAM practitioners can reinstate their credential once they successfully make up **all CPD hours due** within the **2-year grace period**.

### **Termination**

5

If suspended BEAM Practitioners fail to fulfil the CPD requirement within the grace period, their qualification will be **terminated**.