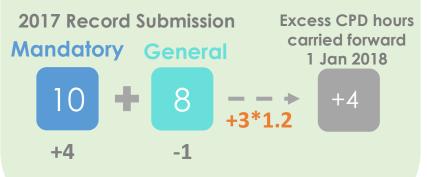

### Re-arrangement of Excess CPD hours

Net of Mandatory CPD hours will be **multiplied by 1.2** and carried forward to 2018.

#### The excess CPD hours

attained by BEAM practitioners in one year can be carried over to the following years **without limit**.