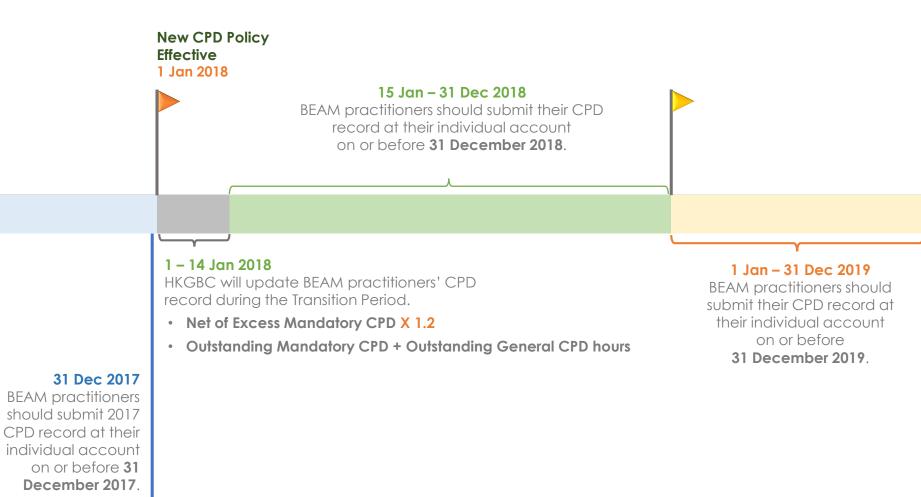

## **CPD Record Submission 2017**

CPD Record Submission 2017 will be closed on 31 Dec 2017. Please submit your CPD records at your Individual Account.

https://practitioner.hkgbc.org.hk

## Timeline of submitting CPD Record

## **CPD Record Submission 2017**

CPD Record Submission 2017 will be closed on 31 Dec 2017. Please submit your CPD records at your Individual Account.

https://practitioner.hkgbc.org.hk

https://practitioner.hkgbc.org.hk