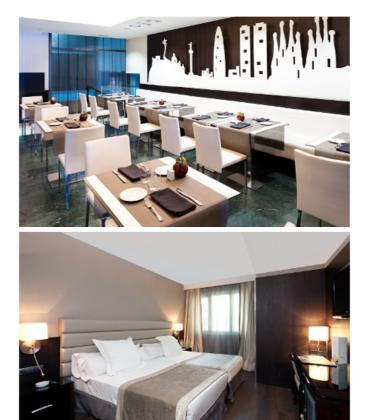

## Hotel Catalonia Rigoletto 4\*

The stylish, modern and elegant Catalonia Rigoletto is set 500 metres from FC Barça's Camp Nou stadium and 5 minutes' walk from Maria Cristina Metro Station. There are extremely good transport links to the city's old quarter: Las Ramblas and Gaudí's Casa Batlló can be reached in 15 minutes, by Metro. Sants Railway Station, where there is an airport train connection, is just 1.5 km from the Rigoletto.

The Rigoletto's spacious rooms are warmly decorated with dark woods and luxurious fabrics and are designed to offer the maximum comfort.

## **Facilities and services**

- Traviata Restaurant
- Lounge Bar
- Spa Center
- Gym Center / sport facilities
- Terrace
- 24 hours front desk
- Currency exchange
- Laundry and dry cleaning services
- Wheelchair Access and facilities
- Radio
- Luggage storage
- Full equipped room and bathroom:
  - Free WiFi internet
  - Flat screen TV
  - Air conditioning
  - Safe deposit box
  - Mini-bar
  - Telepizza and Nomo group room services
  - Direct-dial telephones