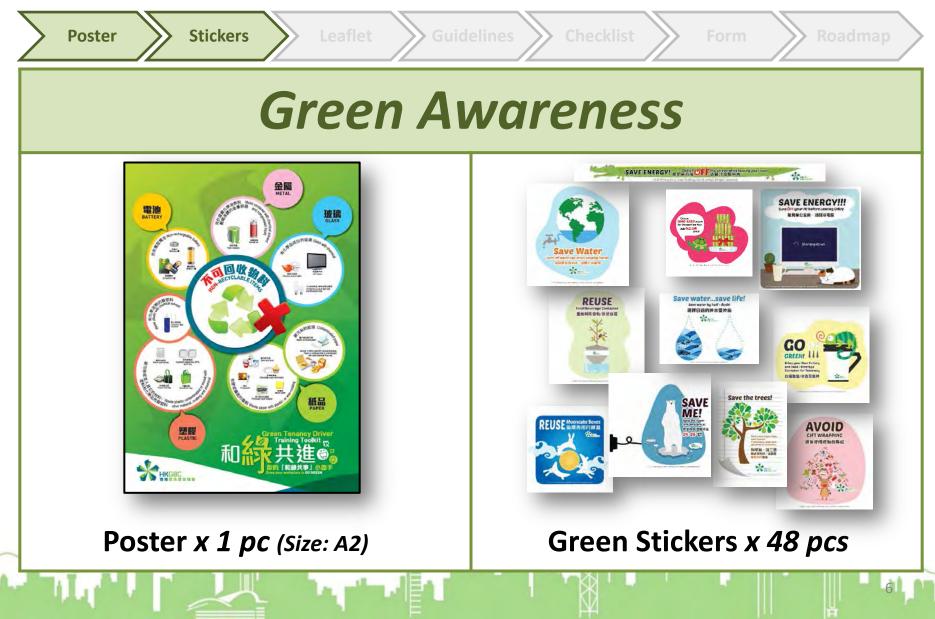

# Who may need this Training Toolkit?

٨.

| Poster Stickers Leaflet Guidelines Checklist Form Roading |                              |                                                                                                                                     |                                |           |  |  |  |  |  |
|-----------------------------------------------------------|------------------------------|-------------------------------------------------------------------------------------------------------------------------------------|--------------------------------|-----------|--|--|--|--|--|
|                                                           | ТооІ                         | Description                                                                                                                         | Quantity                       | Price     |  |  |  |  |  |
| Green<br>Awareness                                        | Poster<br>Green Stickers     | <ul> <li>Enrich your recycling knowledge</li> <li>Provide you with the tips on saving resources and reducing waste in an</li> </ul> | 1 pc<br>48 pcs<br>(covering 11 |           |  |  |  |  |  |
|                                                           |                              | interesting way                                                                                                                     | designs)                       |           |  |  |  |  |  |
| Voluntary Pilot<br>Run                                    | Leaflet                      | Help you get familiarised with the<br>Training Toolkit at a glance                                                                  | 1 pc                           |           |  |  |  |  |  |
|                                                           | Green Guidelines             | • Provide you with easy-to-understand guidelines on going green at offices                                                          | 5 sets                         | \$500/set |  |  |  |  |  |
|                                                           | Green Measures<br>Checklists | • Monitor the effectiveness of green measures                                                                                       | 4 sets                         |           |  |  |  |  |  |
| Graduated<br>Collaborative                                | Environmental<br>Performance | • Adopt a short-term approach and record your daily resource                                                                        | 9 sets                         |           |  |  |  |  |  |
| Approach                                                  | Monitoring<br>Forms          | consumption for data collection to formulate your own green measures                                                                |                                |           |  |  |  |  |  |