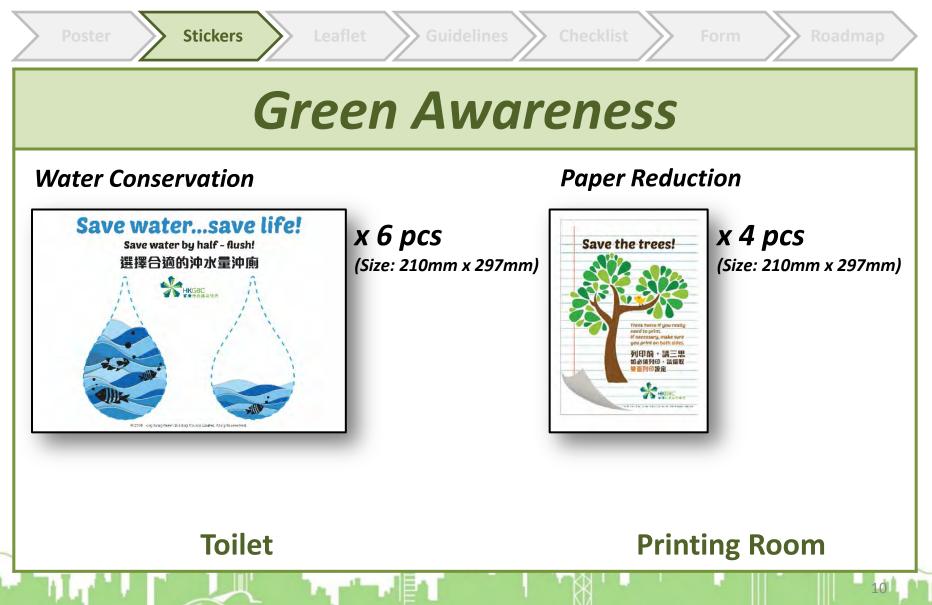

# Who may need this Training Toolkit?

٨.

| Poster Stickers Leaflet Guidelines Checklist Form Roading |                              |                                                                                                                                     |                                |           |  |  |  |  |  |
|-----------------------------------------------------------|------------------------------|-------------------------------------------------------------------------------------------------------------------------------------|--------------------------------|-----------|--|--|--|--|--|
|                                                           | ТооІ                         | Description                                                                                                                         | Quantity                       | Price     |  |  |  |  |  |
| Green<br>Awareness                                        | Poster<br>Green Stickers     | <ul> <li>Enrich your recycling knowledge</li> <li>Provide you with the tips on saving resources and reducing waste in an</li> </ul> | 1 pc<br>48 pcs<br>(covering 11 |           |  |  |  |  |  |
|                                                           |                              | interesting way                                                                                                                     | designs)                       |           |  |  |  |  |  |
| Voluntary Pilot<br>Run                                    | Leaflet                      | Help you get familiarised with the<br>Training Toolkit at a glance                                                                  | 1 pc                           |           |  |  |  |  |  |
|                                                           | Green Guidelines             | • Provide you with easy-to-understand guidelines on going green at offices                                                          | 5 sets                         | \$500/set |  |  |  |  |  |
|                                                           | Green Measures<br>Checklists | • Monitor the effectiveness of green measures                                                                                       | 4 sets                         |           |  |  |  |  |  |
| Graduated<br>Collaborative                                | Environmental<br>Performance | • Adopt a short-term approach and record your daily resource                                                                        | 9 sets                         |           |  |  |  |  |  |
| Approach                                                  | Monitoring<br>Forms          | consumption for data collection to formulate your own green measures                                                                |                                |           |  |  |  |  |  |