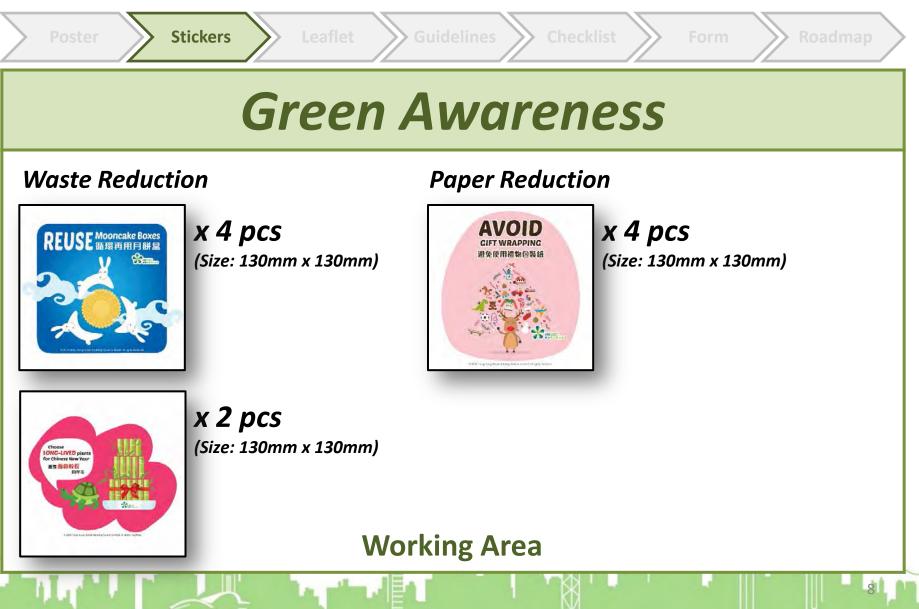

# Who may need this Training Toolkit?

٨.

| Poster Stickers Leaflet Guidelines Checklist Form Roading |                              |                                                                                                                                     |                                |           |  |  |  |  |  |
|-----------------------------------------------------------|------------------------------|-------------------------------------------------------------------------------------------------------------------------------------|--------------------------------|-----------|--|--|--|--|--|
|                                                           | ТооІ                         | Description                                                                                                                         | Quantity                       | Price     |  |  |  |  |  |
| Green<br>Awareness                                        | Poster<br>Green Stickers     | <ul> <li>Enrich your recycling knowledge</li> <li>Provide you with the tips on saving resources and reducing waste in an</li> </ul> | 1 pc<br>48 pcs<br>(covering 11 |           |  |  |  |  |  |
|                                                           |                              | interesting way                                                                                                                     | designs)                       |           |  |  |  |  |  |
| Voluntary Pilot<br>Run                                    | Leaflet                      | Help you get familiarised with the<br>Training Toolkit at a glance                                                                  | 1 pc                           |           |  |  |  |  |  |
|                                                           | Green Guidelines             | • Provide you with easy-to-understand guidelines on going green at offices                                                          | 5 sets                         | \$500/set |  |  |  |  |  |
|                                                           | Green Measures<br>Checklists | • Monitor the effectiveness of green measures                                                                                       | 4 sets                         |           |  |  |  |  |  |
| Graduated<br>Collaborative                                | Environmental<br>Performance | • Adopt a short-term approach and record your daily resource                                                                        | 9 sets                         |           |  |  |  |  |  |
| Approach                                                  | Monitoring<br>Forms          | consumption for data collection to formulate your own green measures                                                                |                                |           |  |  |  |  |  |