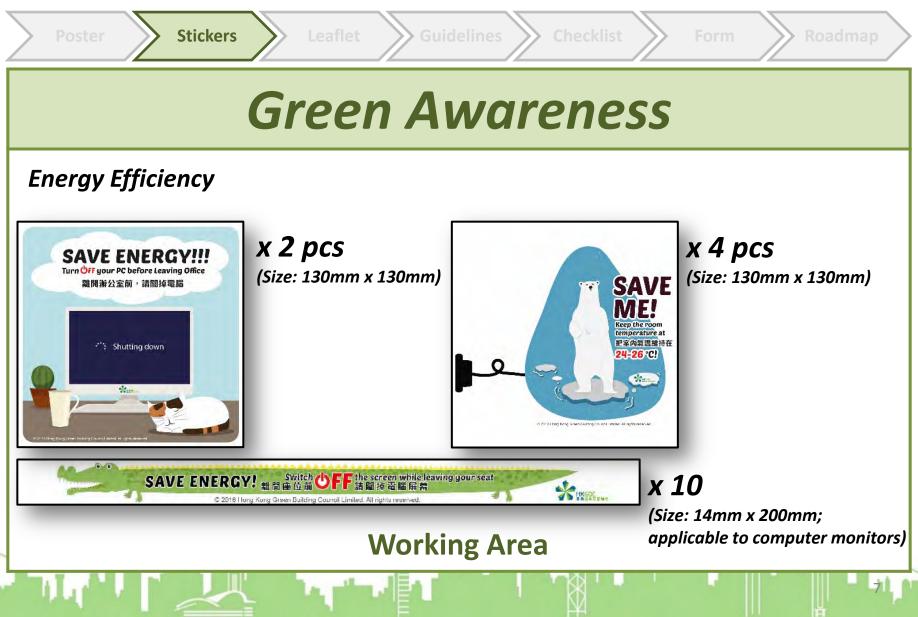

# Who may need this Training Toolkit?

٨.

| Poster Stickers Leaflet Guidelines Checklist Form Roading |                              |                                                                                                                                     |                                |           |  |  |  |  |  |
|-----------------------------------------------------------|------------------------------|-------------------------------------------------------------------------------------------------------------------------------------|--------------------------------|-----------|--|--|--|--|--|
|                                                           | ТооІ                         | Description                                                                                                                         | Quantity                       | Price     |  |  |  |  |  |
| Green<br>Awareness                                        | Poster<br>Green Stickers     | <ul> <li>Enrich your recycling knowledge</li> <li>Provide you with the tips on saving resources and reducing waste in an</li> </ul> | 1 pc<br>48 pcs<br>(covering 11 |           |  |  |  |  |  |
|                                                           |                              | interesting way                                                                                                                     | designs)                       |           |  |  |  |  |  |
| Voluntary Pilot<br>Run                                    | Leaflet                      | Help you get familiarised with the<br>Training Toolkit at a glance                                                                  | 1 pc                           |           |  |  |  |  |  |
|                                                           | Green Guidelines             | • Provide you with easy-to-understand guidelines on going green at offices                                                          | 5 sets                         | \$500/set |  |  |  |  |  |
|                                                           | Green Measures<br>Checklists | • Monitor the effectiveness of green measures                                                                                       | 4 sets                         |           |  |  |  |  |  |
| Graduated<br>Collaborative                                | Environmental<br>Performance | • Adopt a short-term approach and record your daily resource                                                                        | 9 sets                         |           |  |  |  |  |  |
| Approach                                                  | Monitoring<br>Forms          | consumption for data collection to formulate your own green measures                                                                |                                |           |  |  |  |  |  |