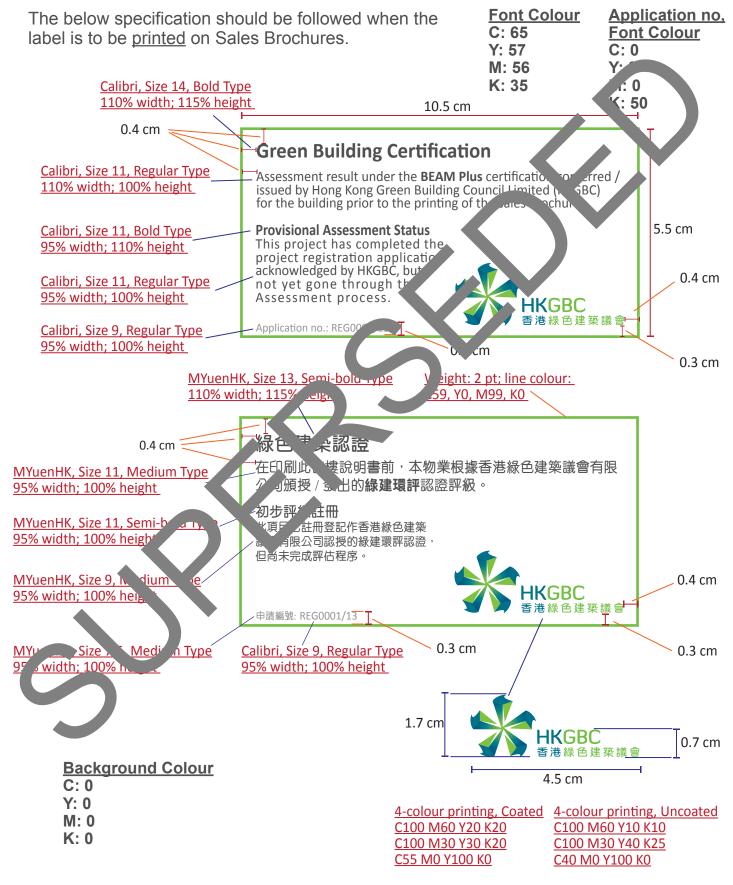

# Registered Projects

This version will be used for projects which have <u>completed the</u> <u>registration application</u> but not yet gone through the assessment process.

Assessment Result Label (Completed Registration Application) to be set out in Sales Brochures

## **Green Building Certification**

Assessment result under the **BEAM Plus** certification conferred / issued by Hong Kong Green Building Council Limited (HKGBC) for the building prior to the printing of the sales brochures.

#### **Provisional Assessment Status**

This project has completed the project registration application acknowledged by HKGBC, but not yet gone through the Assessment process.

## 綠色建築認證

### 初步評紅 €冊

此項目已註, 等記 香港綠色产築 議會 公司記 的綠建環 必證 『「京末先、平估程」。

# **Specification**

This version will be used for projects which have **completed the registration application** but not yet gone through the assessment process.