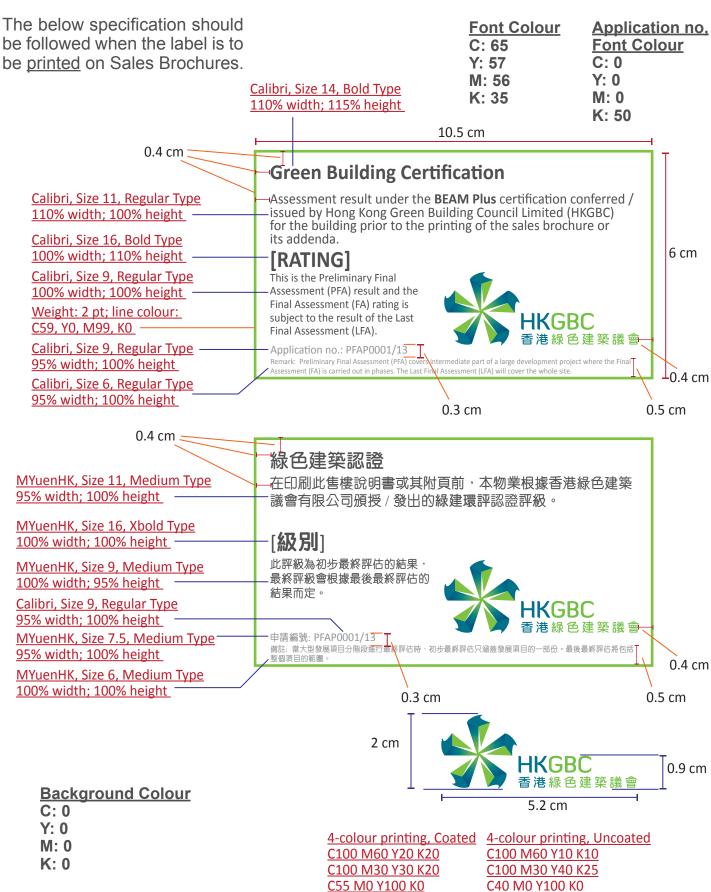

### **Green Building Certification**

Assessment result under the **BEAM Plus** certification conferred / issued by Hong Kong Green Building Council Limited (HKGBC) for the building prior to the printing of the sales brochure or its addenda.

### [RATING]

This is the Preliminary Final Assessment (PFA) result and the Final Assessment (FA) rating is subject to the result of the Last Final Assessment (LFA).

Application no.: PFAP0001/13

Remark: Preliminary Final Assessment (PFA) covers intermediate part of a large development project where the Final Assessment (FA) is carried out in phases. The Last Final Assessment (LFA) will cover the whole site.

#### 緑色建築認證

在印刷此售樓說明書或其附頁前,本物業根據香港綠色建築議會有限公司頒授/發出的綠建環評認證評級。

## [級別]

此評級為初步最終評估的結果, 最終評級會根據最後最終評估的 結果而定。

申請編號: PFAP0001/13

備註: 當大型發展項目分階段進行最終評估時,初步最終評估只涵蓋發展項目的一部份。最後最終評估將包括 數周百日的範圍。