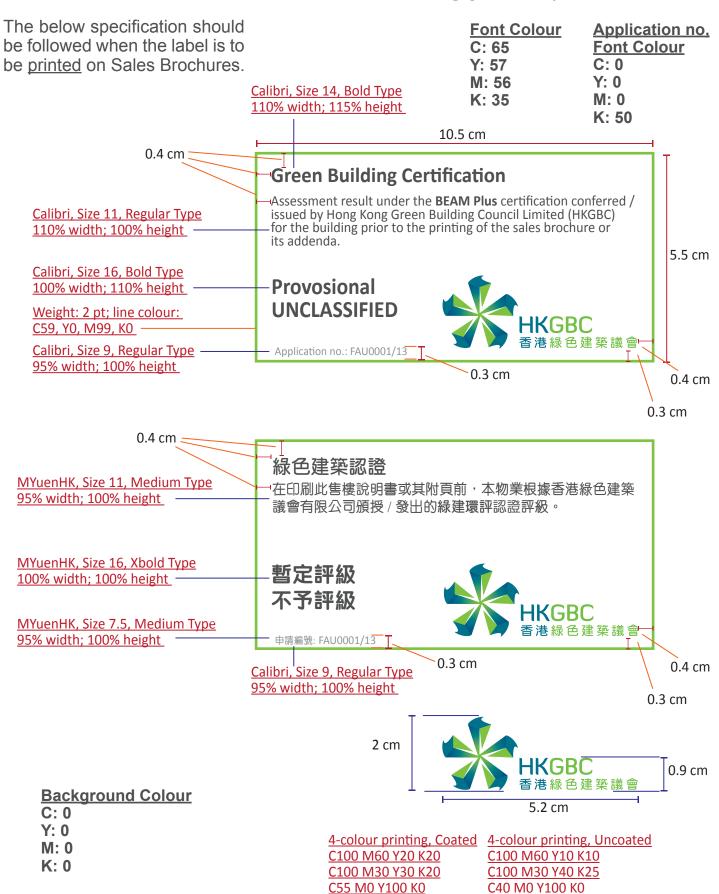

# Specification

This version will be used for projects which have gone through the **Provisional Assessment** with rating granted by the HKGBC.

The below specification should be followed when the label is to be <u>printed</u> on Sales Brochures.

## **Green Building Certification**

Assessment result under the **BEAM Plus** certification conferred / issued by Hong Kong Green Building Council Limited (HKGBC) for the building prior to the printing of the sales brochure or its addenda.

# Provisional UNCLASSIFIED

Application no.: FAU0001/13

### 緑色建築認證

在印刷此售樓說明書或其附頁前,本物業根據香港綠色建築議會有限公司頒授/發出的綠建環評認證評級。

### 暫定評級 不予評級

申請編號: FAU0001/13

# Specification

This version will be used for projects which have gone through the **Provisional Assessment with unclassified rating** granted by the HKGBC.