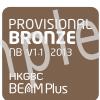

## **Provisional Assessment**

This version will be used for projects which have gone through the **Provisional Assessment** with rating granted by the HKGBC.

Assessment Result Label (Provisional Assessment) to be set out in Sales Brochures

# **Specification**

This version will be used for projects which have gone through the **Provisional Assessment** with rating granted by the HKGBC.

The below specification should be followed when the **Font Colour** Application no. label is to be printed on Sales Brochures. C: 65 **Font Colour** Y: 57 C: 0 Y: 0 M: 56 K: 35 M: 4 Calibri, Size 14, Bold Type 110% width; 115% height K 30 10.5 cm 0.4 cm Green Building Certification Assessment result under the BEAM Plus Co aon confored / Calibri, Size 11, Regular Type issued by Hong Kong Green Building Council for the building prior to the printing of Sa าited (H<sup>/</sup> 110% width; 100% height rog 5.2 cm Provisional 5.5 cm Calibri, Size 19, Regular Type [RATING] 110% width; 110% height 1.7 cm Weight: 2 pt; line colour: C59, Y0, M99, K0 pplication Calibri, Size 9, Regular Type 95% width; 100% height 0.3 cm 0.4 cm <u>lar Type</u> 25% width; 100% leight 0.3 cm