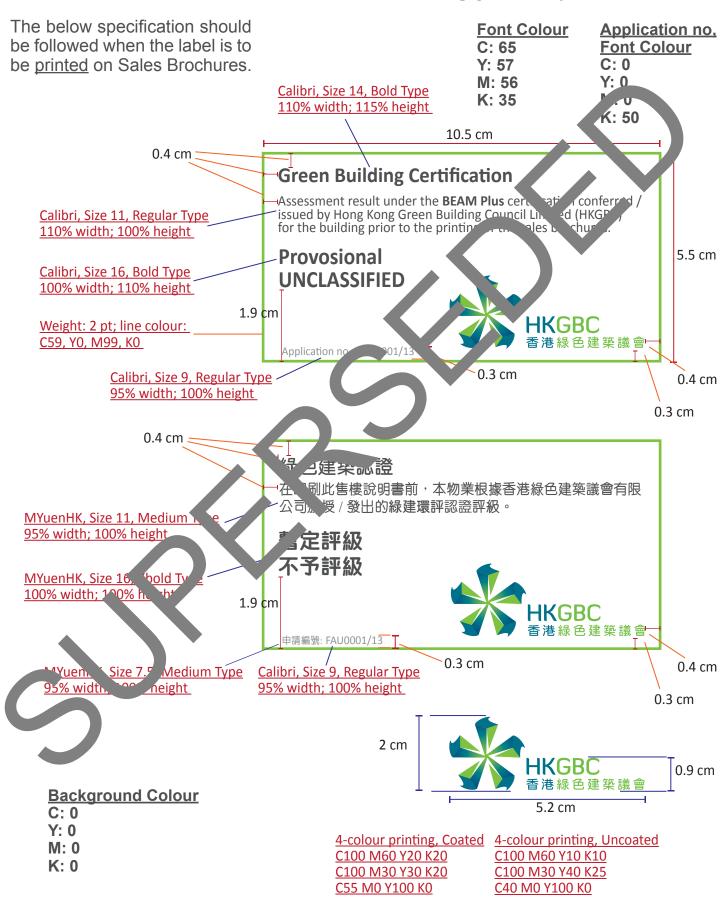

### **Green Building Certification**

Assessment result under the **BEAM Plus** certification conferred issued by Hong Kong Green Building Council Limited (HKGBC) for the building prior to the printing of the sales brochures.

# Provisional UNCLASSIFIED

Application no.: FAU0001/13

### 綠色建築認為

## **暫**マ評グ

予。级

请編號: FAU0001/13

# **Specification**

This version will be used for projects which have gone through the **Provisional Assessment with unclassified rating** granted by the HKGBC.