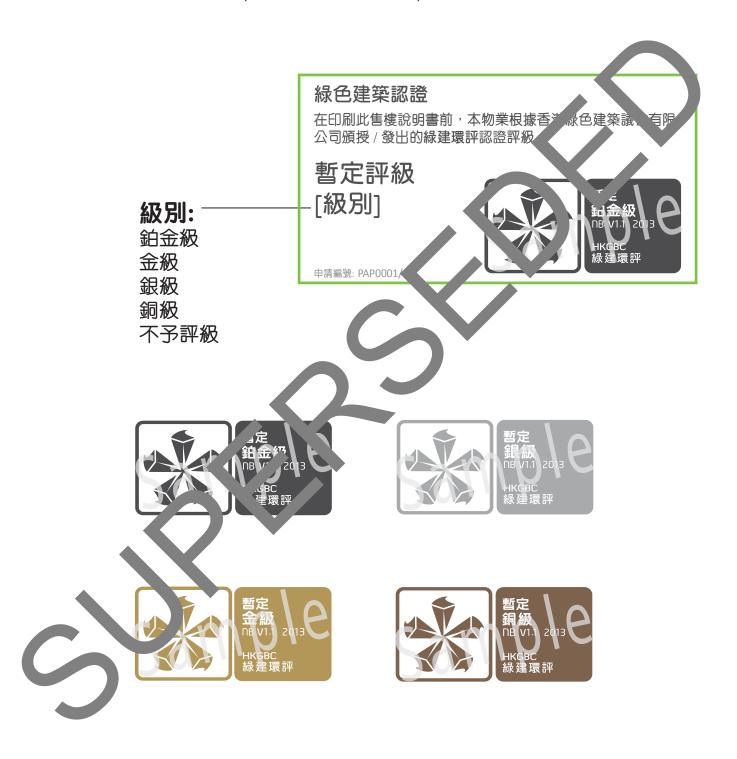

# Specification

This version will be used for projects which have gone through the **Provisional Assessment** with rating granted by the HKGBC.

The below specification should be followed when the **Font Colour** Application no. label is to be printed on Sales Brochures. C: 65 **Font Colour** Y: 57 C: 0 M: 56 Y: 0 K: 35 M: 4 MYuenHK, Size 13, Semi-bold Type 50 110% width; 115% height 0.4 cm 綠色建築認證 在印刷此售樓說明書前,本物業根據包 **全建築議**會有限 公司頒授/發出的綠建環評認證 300 MYuenHK, Size 11, Medium Type 5.2 cm 95% width; 100% height 暫定評級 「級別) MYuenHK, Size 19, Semi-bold Type 100% width; 100% height 1.7 cm 申請編號: 0.3 cm 0.4 cm

### **Background Colour**

C: 0 Y: 0 M: 0 K: 0

MYuenHK, Size 7.5, Medium Type

95% width; 100% height

Plati um:

Calibri,

95% width; 100% heigh

M: 59 Y: 55

K: 36

gular

ype

Gold: C: 20 M: 30 0.3 cm

Y: 70 K: 15

暫定 銀 級 DB V1.1 2013 HKGBC 綠建環評 Silver: C: 36 M: 28 Y: 27 K: 0

暫定 銅級 NB V1. 2013 HKGBC 綠建環評

Bronze: C: 45 M: 54 Y: 69 K: 24