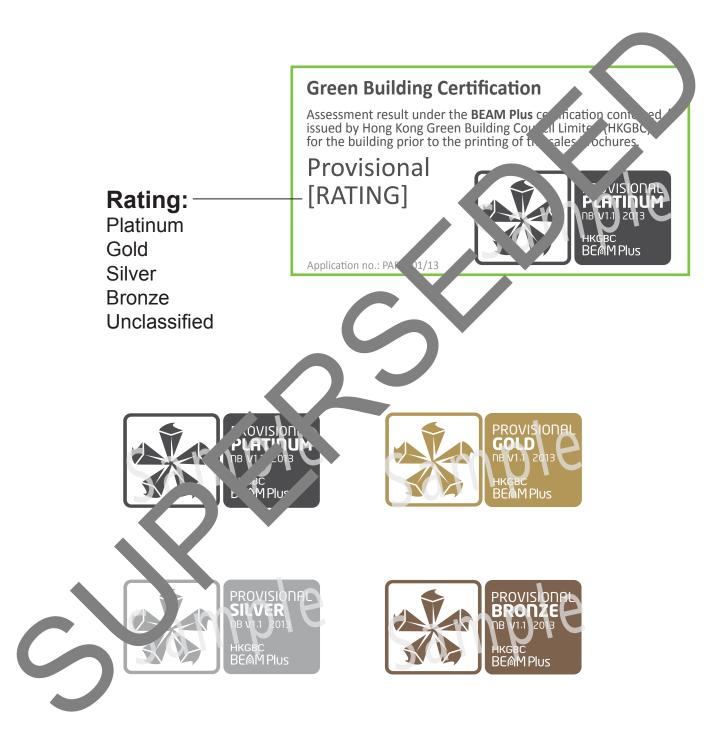

The Guideline details the specification of the Label that indicates the state of the projects, namely, the Completed Registration, Provisional Assertment and the Signal Assessment. In the latter two stages, five possible ratings, name. Plattium, Gold, Silver, Bronze and Unclassified, will also be indicated in the Label.

## **Provisional Assessment**

This version will be used for projects which have gone through the **Provisional Assessment** with rating granted by the HKGBC.

Assessment Result Label (Provisional Assessment) to be set out in Sales Brochures

# **Specification**

This version will be used for projects which have gone through the **Provisional Assessment** with rating granted by the HKGBC.

The below specification should be followed when the **Font Colour** Application no. label is to be printed on Sales Brochures. C: 65 **Font Colour** Y: 57 C: 0 Y: 0 M: 56 K: 35 M: 4 Calibri, Size 14, Bold Type 110% width; 115% height K 30 10.5 cm 0.4 cm Green Building Certification Assessment result under the BEAM Plus Co aon confored / Calibri, Size 11, Regular Type issued by Hong Kong Green Building Council for the building prior to the printing of Sa าited (H<sup>/</sup> 110% width; 100% height rog 5.2 cm Provisional 5.5 cm Calibri, Size 19, Regular Type [RATING] 110% width; 110% height 1.7 cm Weight: 2 pt; line colour: C59, Y0, M99, K0 pplication Calibri, Size 9, Regular Type 95% width; 100% height 0.3 cm 0.4 cm <u>lar Type</u> 25% width; 100% leight 0.3 cm

### **Green Building Certification**

Assessment result under the **BEAM Plus** certification conferred issued by Hong Kong Green Building Council Limited (HKGBC) for the building prior to the printing of the sales brochures.