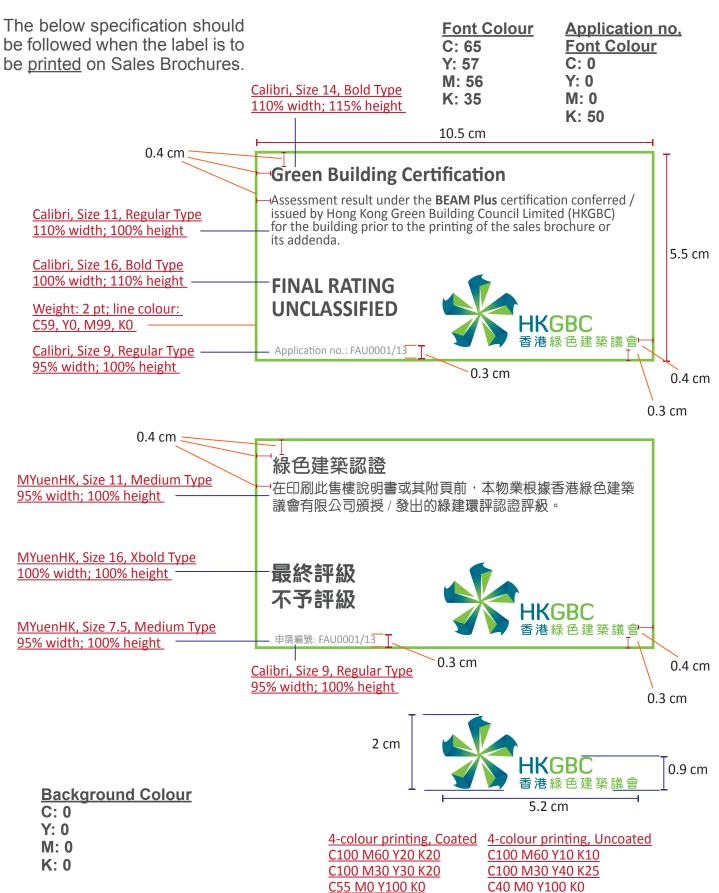

### **Green Building Certification**

Assessment result under the **BEAM Plus** certification conferred / issued by Hong Kong Green Building Council Limited (HKGBC) for the building prior to the printing of the sales brochure or its addenda.

# FINAL RATING UNCLASSIFIED

Application no.: FAU0001/13

### 緑色建築認證

在印刷此售樓說明書或其附頁前,本物業根據香港綠色建築議會有限公司頒授/發出的綠建環評認證評級。

## 最終評級 不予評級

申請編號: FAU0001/13

# **Specification**

This version will be used for projects which have gone through the **Final Assessment with unclassified rating** granted by the HKGBC.