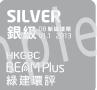

The Guideline details the specification of the Label that indicates the status of the projects, namely, the Completed Registration, Provisional Assessment and the Final Assessment. In the latter two stages, five possible ratings, namely, Platinum, Gold, Silver, Bronze and Unclassified, will also be indicated in the Label.