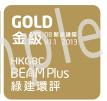

The Guideline details the specification of the Label that indicates the status of the projects, namely, the Completed Registration, Provisional Assessment and the Final Assessment. In the latter two stages, five possible ratings, namely, Platinum, Gold, Silver, Bronze and Unclassified, will also be indicated in the Label.