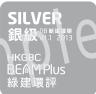

The Guideline details the specification of the Label that indicates the state of the projects, namely, the Completed Registration, Provisional Assertment and the Signal Assessment. In the latter two stages, five possible ratings, name. Plattium, Gold, Silver, Bronze and Unclassified, will also be indicated in the Label.

## **Final Assessment**

This version will be used for projects which have gone through the **Final Assessment** with rating granted by the HKGBC.

Assessment Result Label (Final Assessment) to be set out in Sales Brochures

### **PLATINUM**

Application no.: FAP0001/13