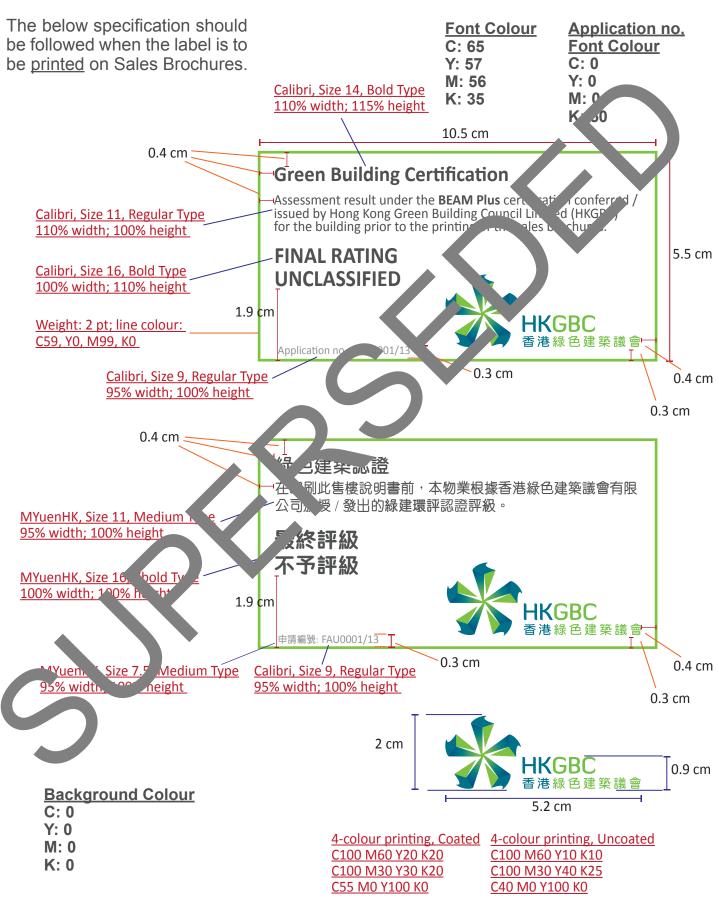

# Final Assessment (Unclassified)

This version will be used for projects which have gone through the **Final Assessment with unclassified rating** granted by the HKGBC.

Assessment Result Label (Final Assessment with unclassified rating) to be set out in Sales Brochures

Assessment result under the **BEAM Plus** certification conferred issued by Hong Kong Green Building Council Limited (HKGBC) for the building prior to the printing of the sales brochures.

# FINAL RATING UNCLASSIFIED

Application no.: FAU0001/13

## 綠色建築認意

# 最《評》

子。级

請編號: FAU0001/13

# **Specification**

This version will be used for projects which have gone through the **Final Assessment with unclassified rating** granted by the HKGBC.