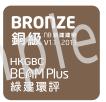

The Guideline details the specification of the Label that indicates the state of the projects, namely, the Completed Registration, Provisional Assertment and the Signal Assessment. In the latter two stages, five possible ratings, name. Plattium, Gold, Silver, Bronze and Unclassified, will also be indicated in the Label.

## **Final Assessment**

This version will be used for projects which have gone through the **Final Assessment** with rating granted by the HKGBC.

Assessment Result Label (Final Assessment) to be set out in Sales Brochures